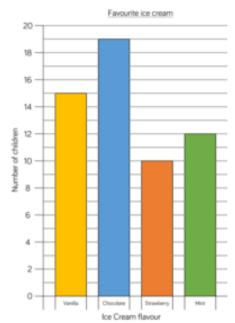

## Next Step:



Rosie says,

We asked 54 people altogether.

Can you spot Rosie's mistake? How many people were asked altogether?

| Attraction       | Number of visitors on<br>Saturday | Number of visitors on<br>Sunday |
|------------------|-----------------------------------|---------------------------------|
| Animal World Zoo | 1,282                             | 2,564                           |
| Maltings Castle  | 2,045                             | 1,820                           |
| Primrose Park    | 1,952                             | 1,325                           |
| Film Land Cinema | 2,054                             | 1,595                           |

## True or false?

- The same number of people visited Maltings Castle as Film Land Cinema on Saturday.
- Double the number of people vi