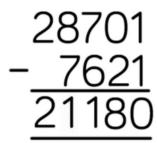

7) Rosie completes this subtraction incorrectly. Explain the mistake that Rosie made.

8) Eva makes a 5 digit number.

Mo makes a 4 digit number.

The difference between their numbers is 3,456.

What could their numbers be? Give 3 solutions.