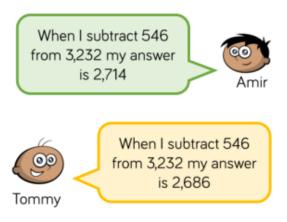

2) Find the missing 4 digit number.

|   | Th | Н | Т | О |
|---|----|---|---|---|
|   | ?  | ? | ? | ? |
| + | 4  | 6 | 7 | 8 |
|   | 7  | 4 | 3 | 1 |

3) Amir and Tommy solve a problem.

Who is correct? Explain your reasoning.