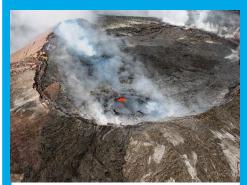

th Dakota, USA

# **Death Valley**



Location: California, USA

# Golden Gate Bridge



Location: San Francisco, USA

# Hubbard Glacier



Location: Alaska, USA

## **Statue of Liberty**



Location: New York, USA

## Château Frontenac



Location: Quebec City, Canada

# **Rocky Mountains**



Location: Canada and USA

#### Times Square



Location: New York, USA

# Old Faithful



Location: Yellowstone National Park, USA

## Seattle Space Needle



Location: Seattle, USA

# Denali Mountain



Location: Alaska, USA

#### Bandelier National Monument



Location: New Mexico, USA

# **Everglades**



Location: Florida, USA

## Yukon River



Location: Canada and USA

#### Yosemite National Park



Location: California, USA

# Hollywood Sign



Location: Los Angeles, USA

## Kilauea Volcano



Location: Hawaii, USA

# Human and Physical Features of North America Sorting Cards Answers

| Human                       | Physical                  |
|-----------------------------|---------------------------|
| Hoover Dam                  | Grand Canyon              |
| Disney World                | Niagara Falls             |
| CN Tower                    | Yellowstone National Park |
| Mount Rushmore              | Mississippi River         |
| Golden Gate Bridge          | Death Valley              |
| tatue of Liberty            | Hubbard Glacier           |
| Château Frontenac           | Rocky Mountains           |
| Times Square                | Old Faithful              |
| Seattle Space Needle        | Denali Mountain           |
| Hollywood Sign              | Everglades