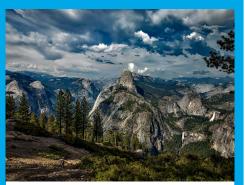

ation: Florida, USA

# Mississippi River



Location: USA

## **Mount Rushmore**



Location: South Dakota, USA

# **Death Valley**



Location: California, USA

# Golden Gate Bridge



Location: San Francisco, USA

# Hubbard Glacier



Location: Alaska, USA

## **Statue of Liberty**



Location: New York, USA

## Château Frontenac



Location: Quebec City, Canada

# **Rocky Mountains**



Location: Canada and USA

#### Times Square



Location: New York, USA

# Old Faithful



Location: Yellowstone National Park, USA

## Seattle Space Needle



Location: Seattle, USA

# Denali Mountain



Location: Alaska, USA

#### Bandelier National Monument



Location: New Mexico, USA

# **Everglades**



Location: Florida, USA

## Yukon River



Location: Canada and USA

#### Yosemite National Park



Location: California, USA

# Hollywood Sign



Location: Los Angeles, USA

## Kilauea Volcano



Location: Hawaii, USA

# Human and Physical Features of North America Sorting Cards Answers

| Human                       | Physical                  |
|-----------------------------|---------------------------|
| Hoover Dam                  | Grand Canyon              |
| Disney World                | Niagara Falls             |
| CN Tower                    | Yellowstone National Park |
| Mount Rushmore              | Mississippi River         |
| Golden Gate Bridge          | Death Valley              |
| tatue of Liberty            | Hubbard Glacier           |
| Château Frontenac           | Rocky Mountains           |
| Times Square                | Old Faithful              |
| Seattl