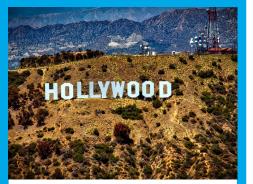

ation: USA

## **Mount Rushmore**



Location: South Dakota, USA

# **Death Valley**



Location: California, USA

# Golden Gate Bridge



Location: San Francisco, USA

# Hubbard Glacier



Location: Alaska, USA

## **Statue of Liberty**



Location: New York, USA

## Château Frontenac



Location: Quebec City, Canada

# **Rocky Mountains**



Location: Canada and USA

#### Times Square



Location: New York, USA

# Old Faithful



Location: Yellowstone National Park, USA

## Seattle Space Needle



Location: Seattle, USA

# Denali Mountain



Location: Alaska, USA

#### Bandelier National Monument



Location: New Mexico, USA

# **Everglades**



Location: Florida, USA

## Yukon River



Location: Canada and USA

#### Yosemite National Park



Location: California, USA

# Hollywood Sign



Location: Los Angeles, USA

## Kilauea Volcano



Location: Hawaii, USA

# Human and Physical Features of North America Sorting Cards Answers

| Human                       | Physical                  |
|-----------------------------|---------------------------|
| Hoover Dam                  | Grand Canyon              |
| Disney World                | Niagara Falls             |
| CN Tower                    | Yellowstone National Park |
| Mount Rushmore              | Mississippi River         |
| Golden Gate Bridge          | Death Valley              |
| tatue of Liberty            | Hubbard Glacier           |
| Château Frontenac           | Rocky Mountains           |
| Times Square                | Old Faithful              |
| Seattle Space Needle        | Denali Mountain