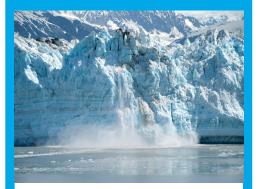

# **Grand Canyon**



Location: Arizona, USA





Location: Toronto, Canada

## **Hoover Dam**



Location: Nevada, USA

# Niagara Falls



Location: Canada and USA

#### Yellowstone National Park



Location: Wyoming, USA

# **Disney World**



Location: Florida, USA

# Mississippi River



Location: USA

## **Mount Rushmore**



Location: South Dakota, USA

# **Death Valley**



Location: California, USA

# Golden Gate Bridge



Location: San Francisco, USA

# Hubbard Glacier



Location: Alaska, USA

## **Statue of Liberty**



Location: New York, USA

## Château Frontenac



Location: Quebec City, Canada

# **Rocky Mountains**



Location: Canada and USA

#### Times Square



Location: New York, USA

# Old Faithful



Location: Yellowstone National Park, USA

## Seattle Space Needle



Location: Seattle, USA

# Denali Mountain



Location: Alaska, USA

#### Bandelier National Monument



Location: New Mexico, USA

# **Everglades**



Location: Florida, USA

## Yukon River



Location: Canada and USA

#### Yosemite National Park



Location: California, USA

# Hollywood Sign



Location: Los Angeles, USA

## Kilauea Volcano



Location: Hawaii, USA

# Human and Physical Features of North America Sorting Cards Answers

| Human                       | Physical