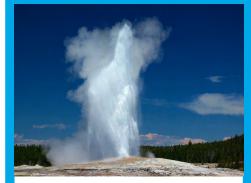

# **Grand Canyon**



Location: Arizona, USA





Location: Toronto, Canada

## **Hoover Dam**



Location: Nevada, USA

# Niagara Falls



Location: Canada and USA

#### Yellowstone National Park



Location: Wyoming, USA

# **Disney World**



Location: Florida, USA

# Mississippi River



Location: USA

## **Mount Rushmore**



Location: South Dakota, USA

# **Death Valley**



Location: California, USA

# Golden Gate Bridge



Location: San Francisco, USA

# Hubbard Glacier



Location: Alaska, USA

## **Statue of Liberty**



Location: New York, USA

## Château Frontenac



Location: Quebec City, Canada

# **Rocky Mountains**



Location: Canada and USA

#### Times Square



Location: New York, USA

# Old Faithful



Location: Yellowstone National Park, USA

## Seattle Space Needle



Location: Seattle, USA

# Denali Mountain



Location: Alaska, USA

#### Bandelier National Monument



Location: New Mexico, USA

# **Everglades**



Location: Florida, USA

## Yukon River



Location: Canada and USA

#### Yosemite National Park



Location: California, USA

# Hollywood Sign



Location: Los Angeles, USA

## Kilauea Volcano



Location: Hawaii, USA

# Human and Physical Features of North America Sorting Cards Answers

| Human                       | Physical                  |
|-----------------------------|---------------------------|
| Hoover Dam                  | Grand Canyon              |
| Disney World                | Niagara Falls             |
| CN Tower                    | Yellowstone Natio