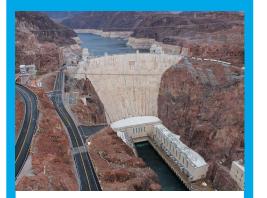

# **Grand Canyon**



Location: Arizona, USA





Location: Toronto, Canada

## **Hoover Dam**



Location: Nevada, USA

# Niagara Falls



Location: Canada and USA

#### Yellowstone National Park



Location: Wyoming, USA

# **Disney World**



Location: Florida, USA

# Mississippi River



Location: USA

## **Mount Rushmore**



Location: South Dakota, USA

# **Death Valley**



Location: California, USA

# Golden Gate Bridge



Location: San Francisco, USA

# Hubbard Glacier



Location: Alaska, USA

## **Statue of Liberty**



Location: New York, USA

## Château Frontenac



Location: Quebec City, Canada

# **Rocky Mountains**



Location: Canada and USA

#### Times Square



Location: New York, USA

# Old Faithful



Location: Yellowstone National Park, USA

## Seattle Space Needle



Location: Seattle, USA

# Denali Mountain



Location: Alaska, USA

#### Bandelier National Mon