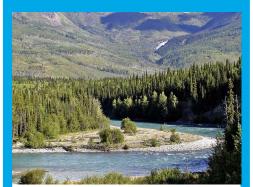

Park



Location: Wyoming, USA

# **Disney World**



Location: Florida, USA

# Mississippi River



Location: USA

## **Mount Rushmore**



Location: South Dakota, USA

# **Death Valley**



Location: California, USA

# Golden Gate Bridge



Location: San Francisco, USA

# Hubbard Glacier



Location: Alaska, USA

## **Statue of Liberty**



Location: New York, USA

## Château Frontenac



Location: Quebec City, Canada

# **Rocky Mountains**



Location: Canada and USA

#### Times Square



Location: New York, USA

# Old Faithful



Location: Yellowstone National Park, USA

## Seattle Space Needle



Location: Seattle, USA

# Denali Mountain



Location: Alaska, USA

#### Bandelier National Monument



Location: New Mexico, USA

# **Everglades**



Location: Florida, USA

## Yukon River



Location: Canada and USA

#### Yosemite National Park



Location: California, USA

# Hollywood Sign



Location: Los Angeles, USA

## Kilauea Volcano



Location: Hawaii, USA

# Human and Physical Features of North America Sorting Cards Answers

| Human                       | Physical                  |
|-----------------------------|---------------------------|
| Hoover Dam                  | Grand Canyon              |
| Disney World                | Niagara Falls             |
| CN Tower                    | Yellowstone National Park |
| Mount Rushmore              | Mississippi River         |
| Golden Gate Bridge          | Death Valley              |
| tatue of Liberty            | Hubbard Glacier           |
| Château Frontenac           | Rocky Mountains           |
| Times Squ