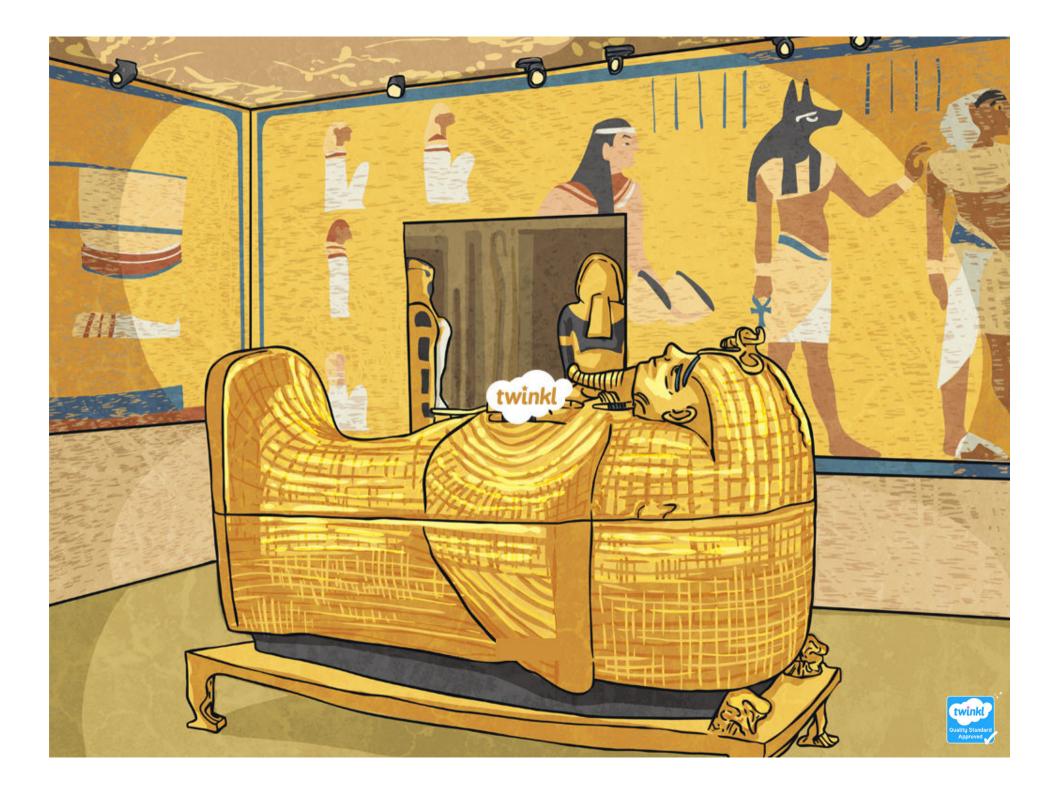

# Arriving in Ancient Egypt!

Artie finds that he is trapped in a tomb alongside a mummified Pharaoh waiting to go to the after life. He must escape or he will be trapped forever!

The main character finds that they are trapped in