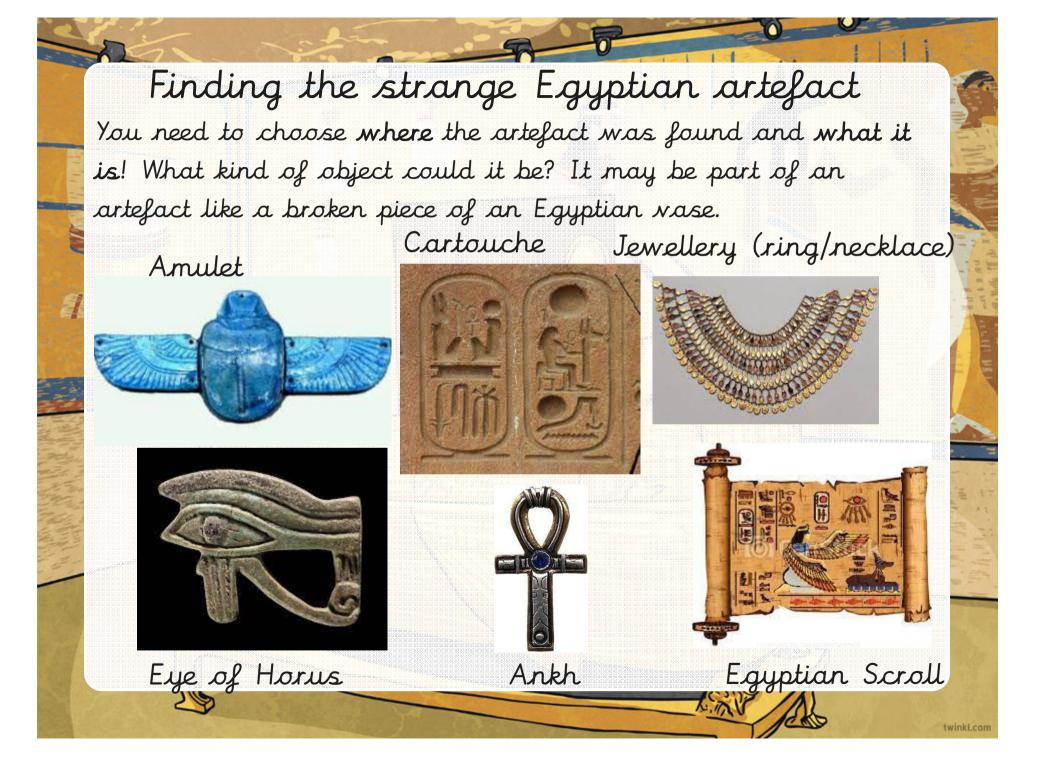

25

1º

Where did your main character find this item? In the garden. Did the dog dig it up? In the attic. In the garage. On the beach. In a mysterious box. In a new house that the character has moved into? In a museum. Who does the artefact belong to/is in possession of? Why did they have it in their possession? The neighbour. A grandparent.

A museum.

Finding the strange Egyptian artefact Archie found an ancient Egyptian amulet in his grandma's attic. He loved exploring her attic because she was an air hostess in her younger years and travelled the world collecting interesting artefacts.