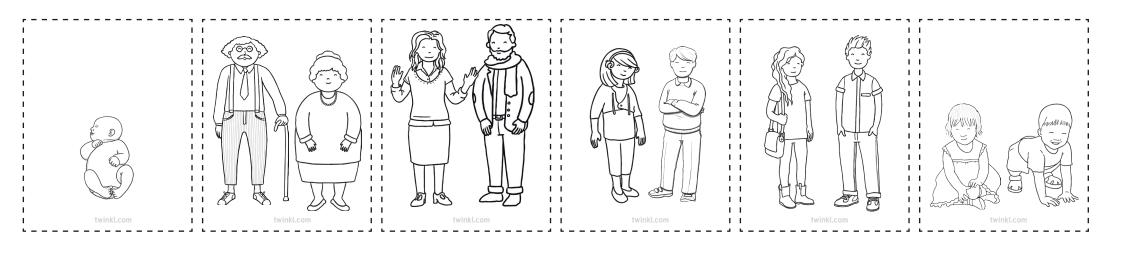

## **Human Growth Timeline**

Cut out the pictures from the bottom half and place them in the right order to show human growth from the beginning.

Science | Year 2 | Animals Including Humans | Growing and Changing | Lesson 2

## **Human Growth Timeline**

Cut out the pictures from the bottom half and place them in the right order to show human growth from the beginning. Label each stage of growth.

Science | Year 2 | Animals Including Humans | Growing and Changing | Lesson 2