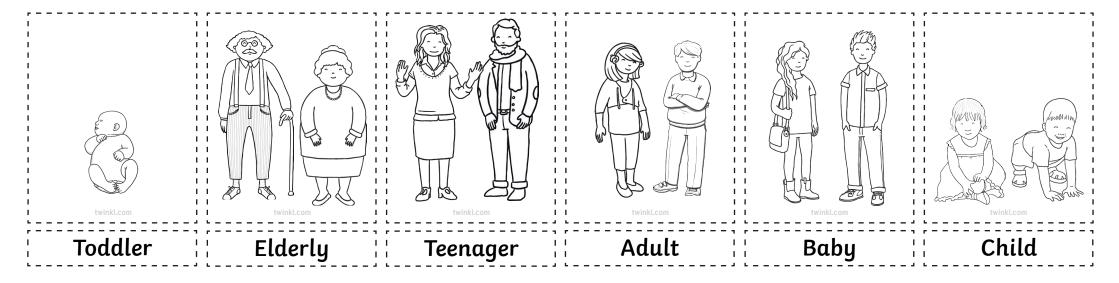

## **Human Growth Timeline**

Cut out the pictures from the bottom half and place them in the right order to show human growth from the beginning.

Science | Year 2 | Animals Including Humans | Growing and Changing | Lesson 2

## **Human Growth Timeline**

Cut out the pictures from the bottom half and place them in the right order to show human growth from the beginning. Label each stage of growth.

Science | Year 2 | Animals Including Humans | Growing and Changing | Lesson 2