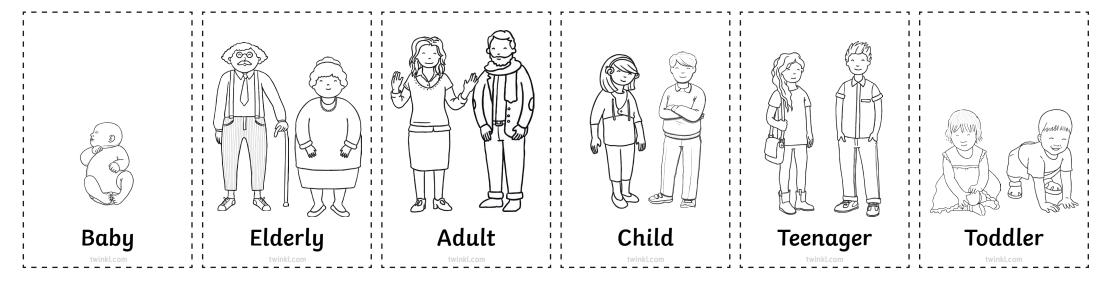

## **Human Growth Timeline**

Cut out the pictures from the bottom half and place them in the right order to show human growth from the beginning.

Science | Year 2 | Animals Including Humans | Growing and Changing | Lesson 2

## **Human Growth Timeline**

Cut out the pictures from the bottom half and place them in the right order to show human growth from the beginning. Label each stage of growth.

Science | Year 2 | Animals Including Humans | Growing and Changing | Lesson 2