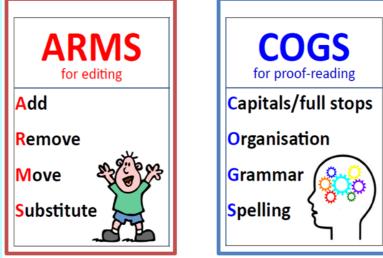

() - ; , : ... .

- Explanation of why kit is useful to a mountaineer
- Use range of different sentence starts

Now find a different coloured pen/pencil (green would be best) and use your Arms and Cogs to carefully edit your work to make improvements.

TARGET: try and include one of each of the different ways of editing: add, remove, move, substitute