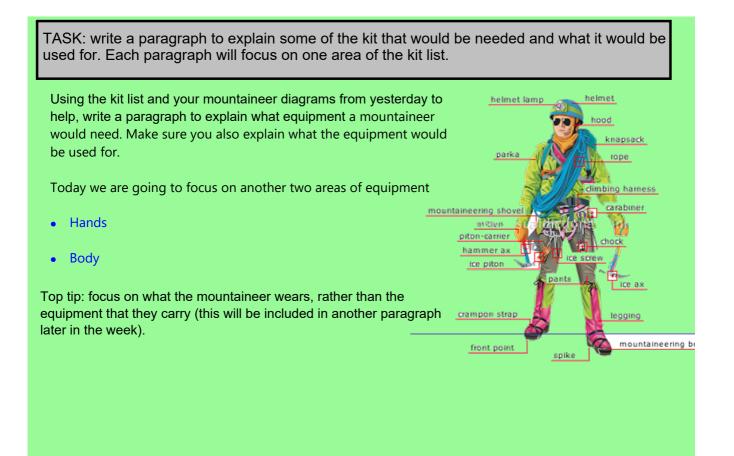

# Success Criteria

- Technical vocabulary used accurately and appropriately
- Accurate spellings
- Paragraphs focused around on one idea. eg. equipment needed for head

By the end of today's task you will have written two more paragraphs explaining the equipment needed and reasons why, focusing on two areas of a mountaineer's kit list.

Paragraph headings:

- Hands
- Body

You do not need to upload this today's work to assignments.

7 summits info.doc 7 summits answer booklet.doc What are mountains.ppt specific mountains.ppt Mountains\_Chatterbox[1].pdf everest factfile.doc everest facts for factfile.docx kit list for climbing Everest.pdf gear needed for Everest.docx everest diary notes.doc ruckasck.docx mountain mystery.docx