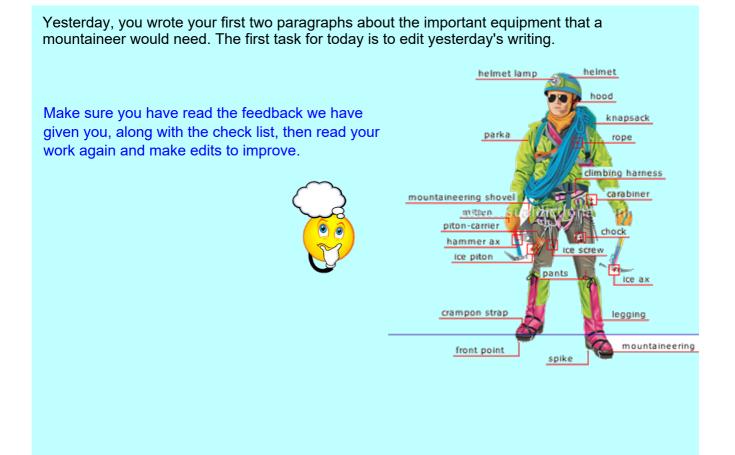

() - ; , : ... .

- Explanation of why kit is useful to a mountaineer
- Use range of different sentence starts

Now find a different coloured pen/pencil (green would be best) and use your Arms and Cogs to carefully edit your work to make improvements.

TARGET: try and include one of each of the different ways of editing: add, remove, move, substitute