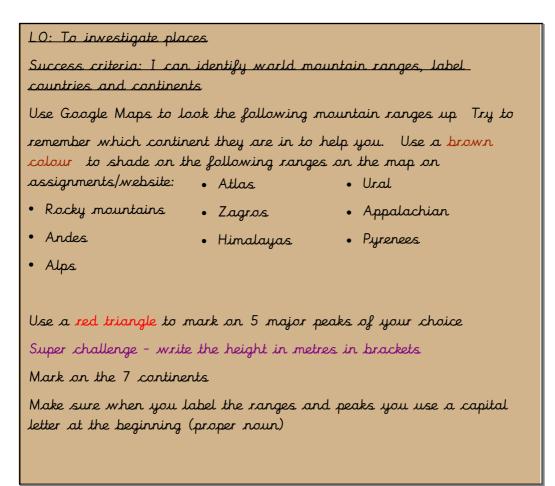

## **Labelling World Mountains**

Dec 31-15:54

Major world mountain ranges to learn. Research which continent they are in and write your answers in your home learning book.

- Rocky mountains
- Andes
- Alps
- Appalachian
- Atlas
- Zagros
- Himalayas
- Ural
- Pyrenees