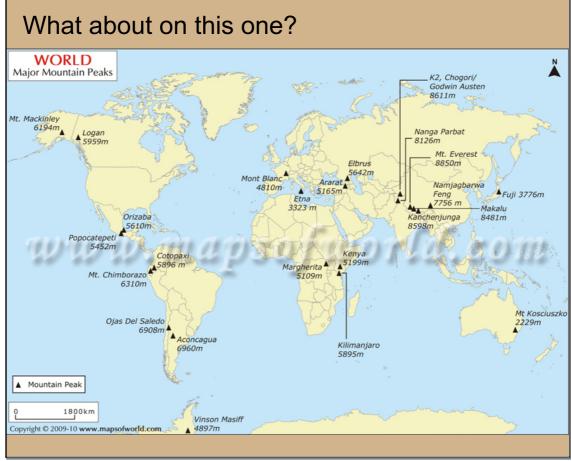

## **Labelling World Mountains**



Dec 31-15:54



Major world mountain ranges to learn. Research which continent they are in and write your answers in your home learning book.

- Rocky mountains
- Andes
- Alps
- Appalachian
- Atlas
- Zagros
- Himalayas
- Ural
- Pyrenees

## **Labelling World Mountains**



Dec 31-15:57



## How are mountains shown on this physical map of the world?

## Labelling World Mountains



Dec 31-15:57



7 summits info.doc 7 summits answer booklet.doc What are mountains.ppt specific mountains.ppt Mountains\_Chatterbox[1].pdf everest factfile.doc everest facts for factfile.docx kit list for climbing Everest.pdf gear needed for Everest.docx everest diary notes.doc ruckasck.docx mountain mystery.docx fact collecting page.docx