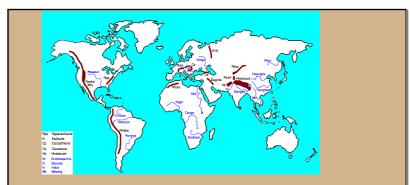

## **Labelling World Mountains**

Dec 31-15:54

Major world mountain ranges to learn. Research which continent they are in and write your answers in your home learning book.

- Rocky mountains
- Andes
- Alps
- Appalachian
- Atlas
- Zagros
- Himalayas
- Ural
- Pyrenees