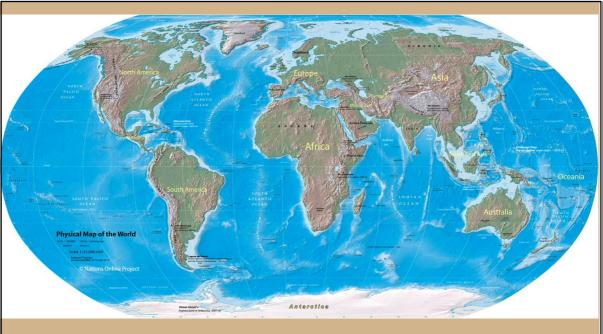

## **Labelling World Mountains**



Dec 31-15:54



Major world mountain ranges to learn. Research which continent they are in and write your answers in your home learning book.

- Rocky mountains
- Andes
- Alps
- Appalachian
- Atlas
- Zagros
- Himalayas
- Ural
- Pyrenees

## **Labelling World Mountains**



Dec 31-15:57



## How are mountains shown on this physical map of the world?

## Labelling World Mountains



Dec 31-15:57



7 summits info.doc 7 summits answer booklet.doc What are mountains.ppt specific mountains.ppt Mountains\_Chatterbox[1].pdf everest factfile.doc everest facts for factfile.docx kit list for climbing Everest.pdf gear needed for Everest.docx everest diary notes.doc ruckasck.docx mountain mystery.docx fact collecting page.docx