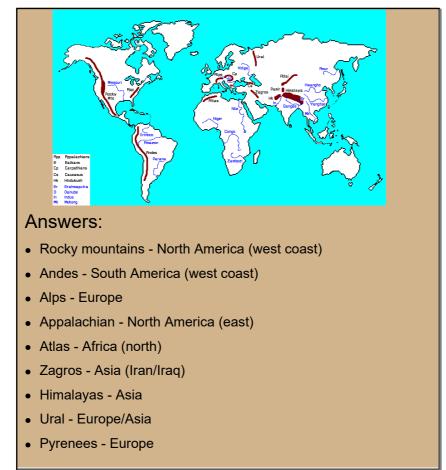

## **Labelling World Mountains**

Dec 31-15:54

Major world mountain ranges to learn. Research which continent they are in and write your answers in your home learning book.

- Rocky mountains
- Andes
- Alps
- Appalachian
- Atlas
- Zagros
- Himalayas
- Ural
- Pyrenees