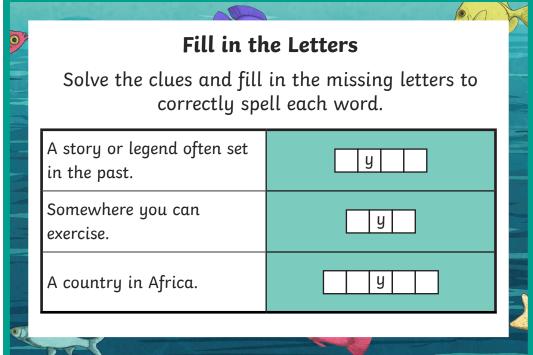

# Missing Prefix One prefix can be added to all of these root words to give them the opposite meaning. Write the missing prefix in the box. appoint agree obey Challenge: Can you think of one more root word which can be given the opposite meaning using this prefix?







## Correct the Prefix Three words in the sentence below use an incorrect prefix. Circle the words and write the words correctly on the lines. The supermarine was dispossible to spot until it autoappeared.

## Correct the Prefix

Three words in the sentence below use an incorrect prefix. Circle the words and write the words correctly on the lines.

We took the anticity train to the intermarket to return an misperfect product.

## **Correct the Prefix**

Three words in the sentence below use an incorrect prefix. Circle