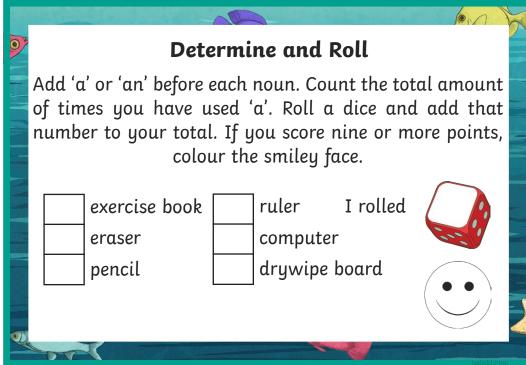

|    |                                                                                                                                                                                                | 5 |
|----|------------------------------------------------------------------------------------------------------------------------------------------------------------------------------------------------|---|
| 07 | Determine and Roll                                                                                                                                                                             |   |
|    | Add 'a' or 'an' before each noun. Count the total amount of times you have used 'an'. Roll a dice and add that number to your total. If you score nine or more points, colour the smiley face. |   |
|    | electrician doctor I rolled optician illustrator accountant                                                                                                                                    |   |