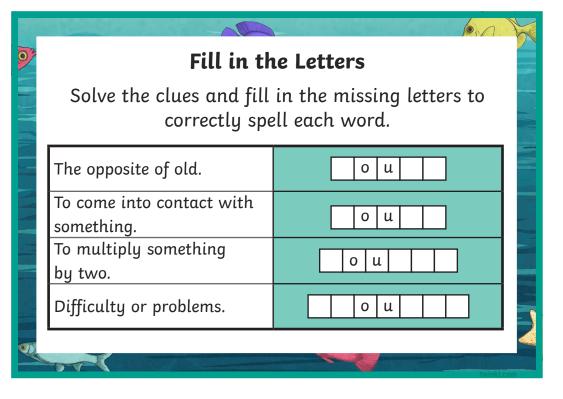

# Missing Prefix One prefix can be added to all of these root words to give them the opposite meaning. Write the missing prefix in the box. appoint agree obey Challenge: Can you think of one more root word which can be given the opposite meaning using this prefix?







## Correct the Prefix Three words in the sentence below use an incorrect prefix. Circle the words and write the words correctly on the lines. The supermarine was dispossible to spot until it autoappeared.

## Correct the Prefix

Three words in the sentence below use an incorrect prefix. Circle the words and write the words correctly on the lines.

We took the anticity train to the intermarket to return an misperfect product.

## **Correct the Prefix**

Three words in the sentence below use an incorrect prefix. Circ