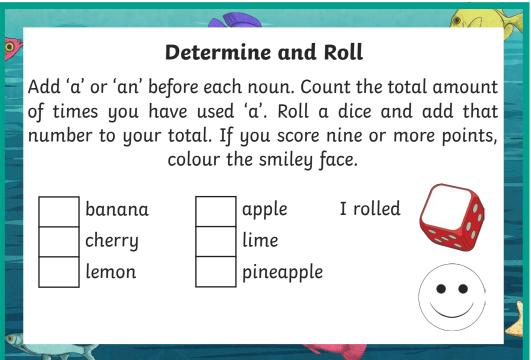

|    |                                                                                                                                                                                                | 5 |
|----|------------------------------------------------------------------------------------------------------------------------------------------------------------------------------------------------|---|
| 07 | Determine and Roll                                                                                                                                                                             |   |
|    | Add 'a' or 'an' before each noun. Count the total amount of times you have used 'an'. Roll a dice and add that number to your total. If you score nine or more points, colour the smiley face. |   |
|    | electrician doctor I rolled optician illustrator accountant                                                                                                                                    |   |