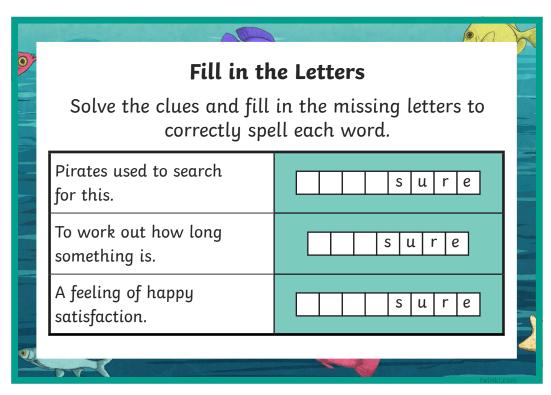

# Missing Prefix One prefix can be added to all of these root words to give them the opposite meaning. Write the missing prefix in the box. appoint agree obey Challenge: Can you think of one more root word which can be given the opposite meaning using this prefix?







## Correct the Prefix Three words in the sentence below use an incorrect prefix. Circle the words and write the words correctly on the lines. The supermarine was dispossible to spot until it autoappeared.

## Correct the Prefix

Three words in the sentence below use an incorrect prefix. Circle the words and write the words correctly on the lines.

We took the anticity train to the intermarket to return an misperfect product.

## **Correct the Prefix**

Three words in the sentence below use an incorrect prefix. Circle t