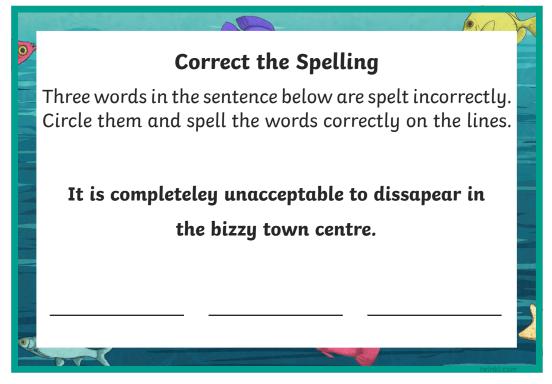

## Correct the Prefix

Three words in the sentence below use an incorrect prefix. Circle the words and write the words correctly on the lines.

We took the anticity train to the intermarket to return an misperfect product.