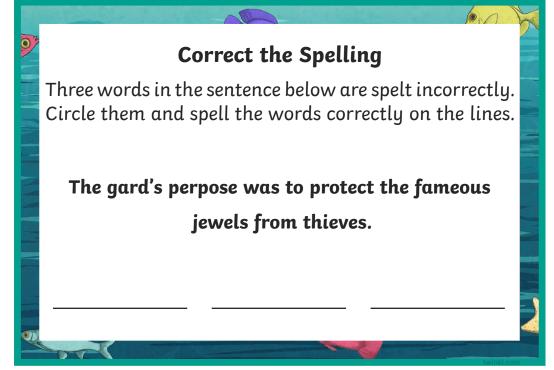

### **Correct the Prefix**

Three words in the sentence below use an incorrect prefix. Circle the words and write the words correctly on the lines.

His disperfect writing was inlegible and needed to be autowritten.