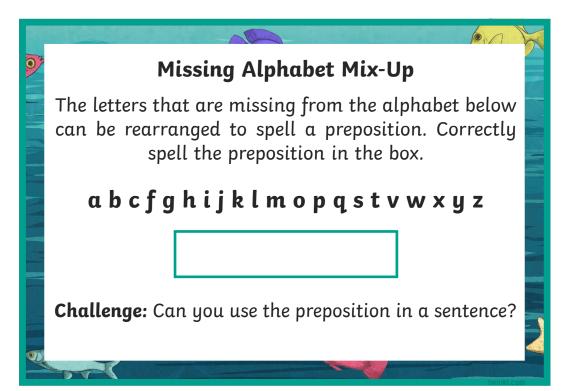

| 07  | Missing Alphabet Mix-Up                                                                                                                    |
|-----|--------------------------------------------------------------------------------------------------------------------------------------------|
|     | The letters that are missing from the alphabet below can be rearranged to spell a preposition. Correctly spell the preposition in the box. |
|     | bcdghijklmnopąsuvwxyz                                                                                                                      |
|     |                                                                                                                                            |
| (O) | <b>Challenge:</b> Can you use the preposition in a sentence?                                                                               |
| ~   | twint com                                                                                                                                  |
|     | / twink.com                                                                                                                                |
|     |                                                                                                                                            |
|     |                                                                                                                                            |