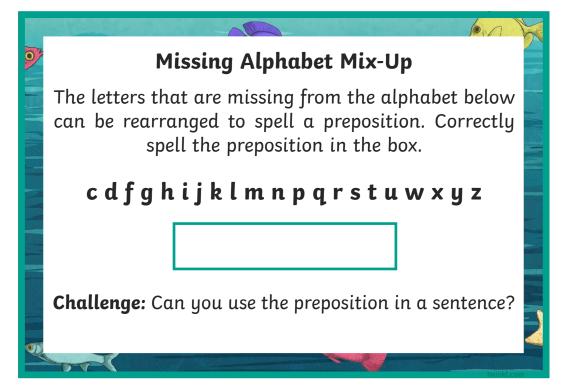

| 07  | Missing Alphabet Mix-Up                                                                                                                    |
|-----|--------------------------------------------------------------------------------------------------------------------------------------------|
|     | The letters that are missing from the alphabet below can be rearranged to spell a preposition. Correctly spell the preposition in the box. |
|     | bcdghijklmnopąsuvwxyz                                                                                                                      |
|     |                                                                                                                                            |
| (O) | <b>Challenge:</b> Can you use the preposition in a sentence?                                                                               |
| ~   | twint com                                                                                                                                  |
|     | / twink.com                                                                                                                                |
|     |                                                                                                                                            |
|     |                                                                                                                                            |