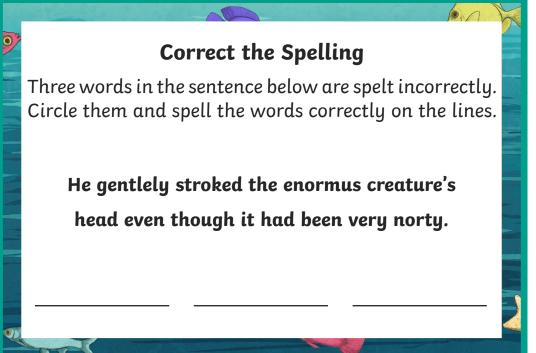

## **Correct the Prefix**

Three words in the sentence below use an incorrect prefix. Circle the words and write the words correctly on the lines.

I was misappointed when you rebehaved inmaturely.