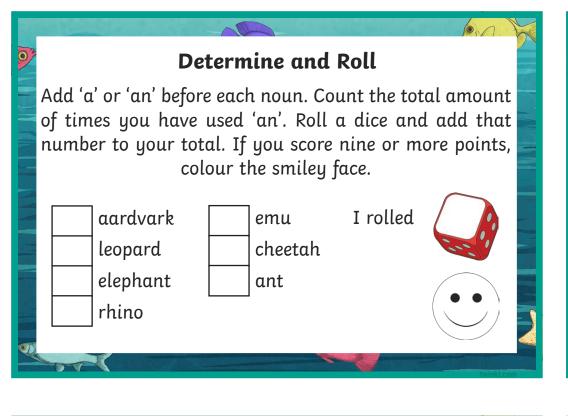

|    |                                                                                                                                                                                                | 5 |
|----|------------------------------------------------------------------------------------------------------------------------------------------------------------------------------------------------|---|
| 07 | Determine and Roll                                                                                                                                                                             |   |
|    | Add 'a' or 'an' before each noun. Count the total amount of times you have used 'an'. Roll a dice and add that number to your total. If you score nine or more points, colour the smiley face. |   |
|    | electrician doctor I rolled optician illustrator accountant                                                                                                                                    |   |