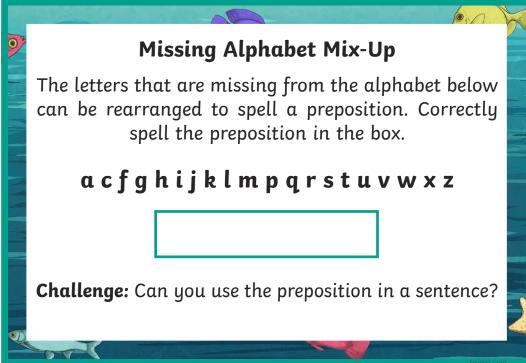

| 07  | Missing Alphabet Mix-Up                                                                                                                    |
|-----|--------------------------------------------------------------------------------------------------------------------------------------------|
|     | The letters that are missing from the alphabet below can be rearranged to spell a preposition. Correctly spell the preposition in the box. |
|     | bcdghijklmnopąsuvwxyz                                                                                                                      |
|     |                                                                                                                                            |
| (O) | <b>Challenge:</b> Can you use the preposition in a sentence?                                                                               |
| ~   | twint com                                                                                                                                  |
|     | / twink.com                                                                                                                                |
|     |                                                                                                                                            |
|     |                                                                                                                                            |