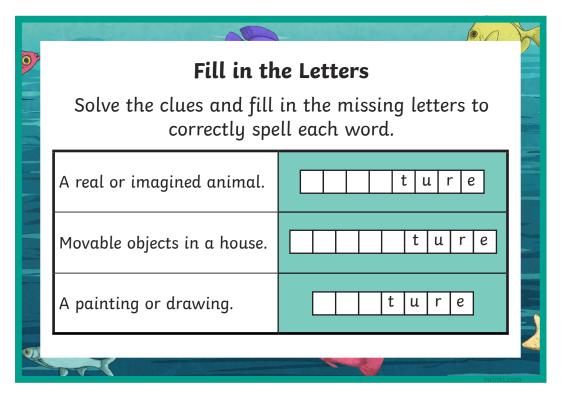

# Missing Prefix One prefix can be added to all of these root words to give them the opposite meaning. Write the missing prefix in the box. appoint agree obey Challenge: Can you think of one more root word which can be given the opposite meaning using this prefix?







## Correct the Prefix Three words in the sentence below use an incorrect prefix. Circle the words and write the words correctly on the lines. The supermarine was dispossible to spot until it autoappeared.

## Correct the Prefix

Three words in the sentence below use an incorrect prefix. Circle the words and write the words correctly on the lines.

We took the anticity train to the intermarket to return an misperfect product.

## **Correct the Prefix**

Three words in the sentence below use an incorrect prefix. Circle the