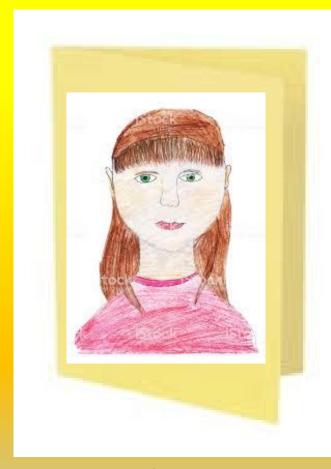

## Fold a piece of coloured card in half.

Draw picture of yourself doing one of your favourite things on a piece of A5 paper. Then stick in onto your passport